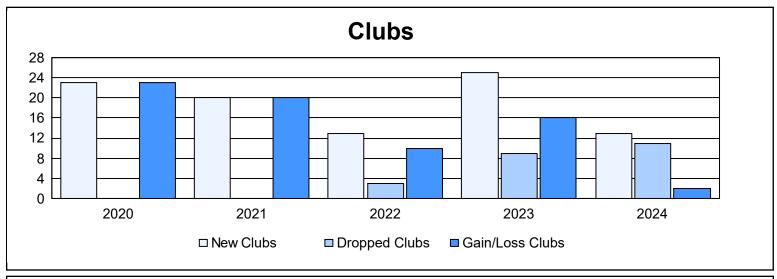

District 325 M As of June 2024 Cumulative

| Year      | New<br>Clubs | Dropped<br>Clubs | Gain/<br>Loss<br>Clubs | New<br>Members | Charter<br>Members | Reinstate<br>Members | Transfer<br>Members | Total<br>Member<br>Added | Total<br>Members<br>Dropped | Gain/<br>Loss<br>Members |
|-----------|--------------|------------------|------------------------|----------------|--------------------|----------------------|---------------------|--------------------------|-----------------------------|--------------------------|
| 2019-2020 | 23           | 0                | 23                     | 131            | 500                | 14                   | 2                   | 647                      | 409                         | 238                      |
| 2020-2021 | 20           | 0                | 20                     | 440            | 528                | 12                   | 1                   | 981                      | 450                         | 531                      |
| 2021-2022 | 13           | 3                | 10                     | 275            | 295                | 10                   | 7                   | 587                      | 792                         | -205                     |
| 2022-2023 | 25           | 9                | 16                     | 287            | 613                | 73                   | 1                   | 974                      | 579                         | 395                      |
| 2023-2024 | 13           | 11               | 2                      | 467            | 351                | 116                  | 5                   | 939                      | 567                         | 372                      |
| Average   | 19           | 5                | 14                     | 320            | 457                | 45                   | 3                   | 826                      | 559                         | 266                      |